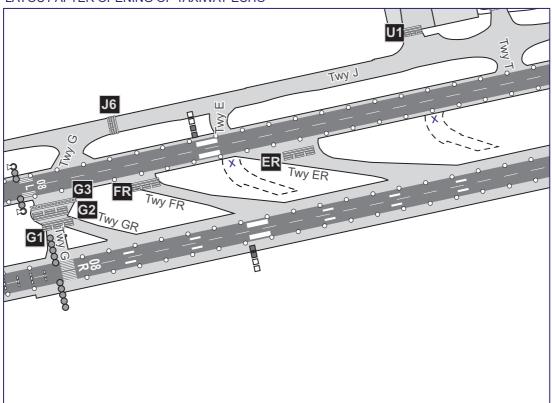

## LAYOUT AFTER OPENING OF TAXIWAY ECHO

2024\_018\_CR08285\_2\_EGKK TWY E\_GRAPHIC DRAWN 23FEB24

#### 4 Completion Of Works

On completion of the works and AGL upgrade in 2025, Taxiway Echo will become fully operational with all appropriate markings, signage, and lighting. Specific timings will be confirmed by NOTAM.