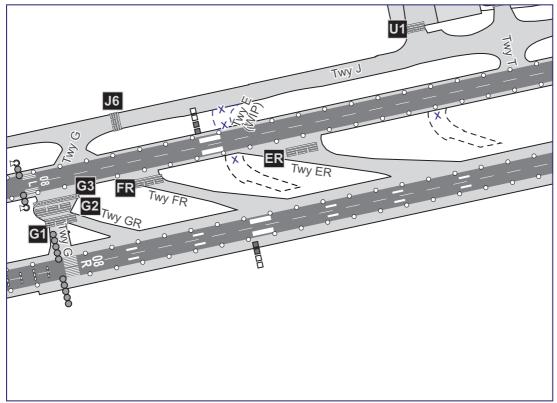

### LAYOUT PRIOR TO OPENING OF TAXIWAY ECHO

2024\_018\_CR08285\_1\_EGKK TWY E\_GRAPHIC DRAWN 23FEB24

#### 1 Introduction

Work is in progress and continues into 2025 to construct an additional section of taxiway between Runway 08L/26R and Taxiway Juliet. The new taxiway will be designated Taxiway Echo and is shown on the chart below.